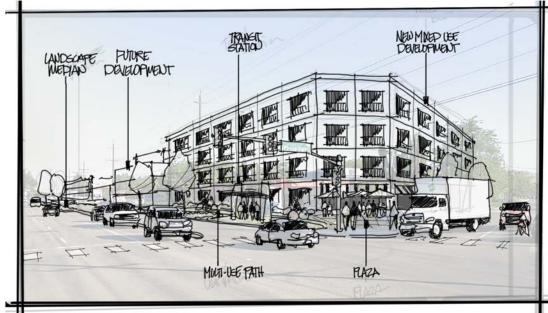

## **Project Types**

- Mobility: transit stations, State Street multi-use path, local streets, parking structure
- Infrastructure: curb and gutter, water, sewer, power, fiber optic
- Placemaking: festival streets, plazas, parks & green space
- Economic Development: land acquisition for mixed-use development
- Special Projects: public art, historic preservation