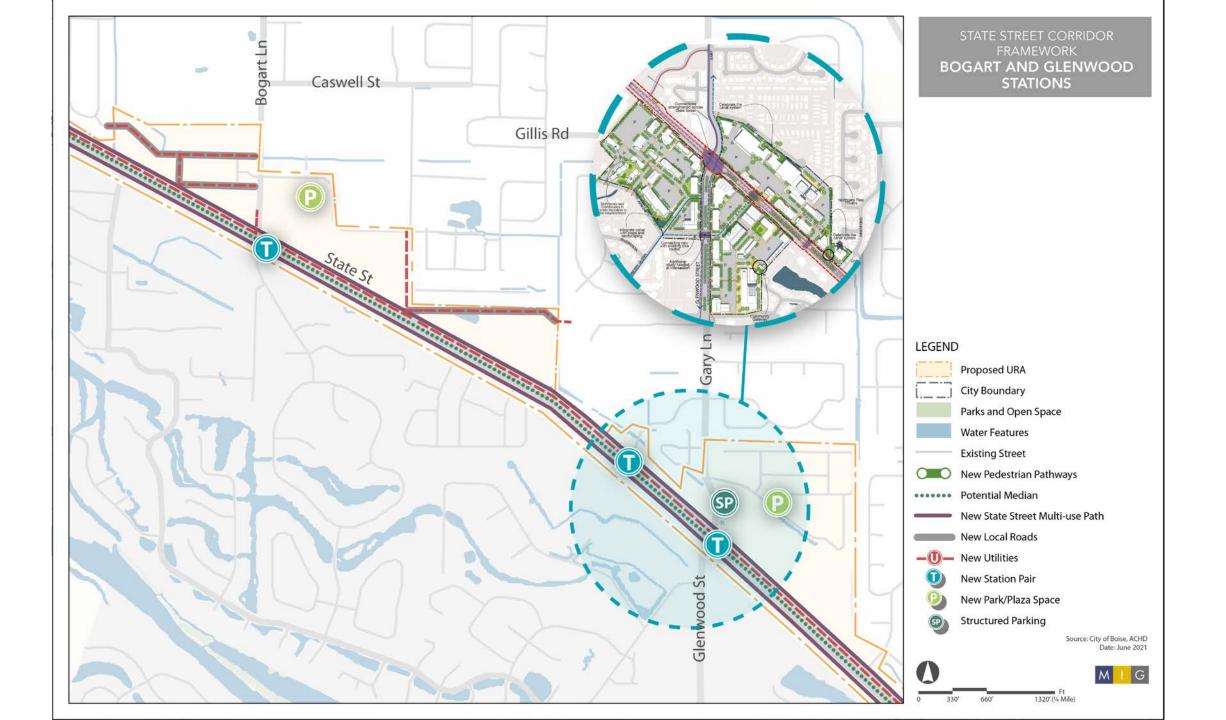

## **Framework Projects**

- Based on community engagement and previous project lists
- Implements State Street Transit
   Oriented Development
   Implementation Plan
- Considers other corridor planning projects

## **Project Types**

- Mobility: transit stations, State Street multi-use path, local streets, parking structure
- Infrastructure: curb and gutter, water, sewer, power, fiber optic
- Placemaking: festival streets, plazas, parks & green space
- Economic Development: land acquisition for mixed-use development
- Special Projects: public art, historic preservation