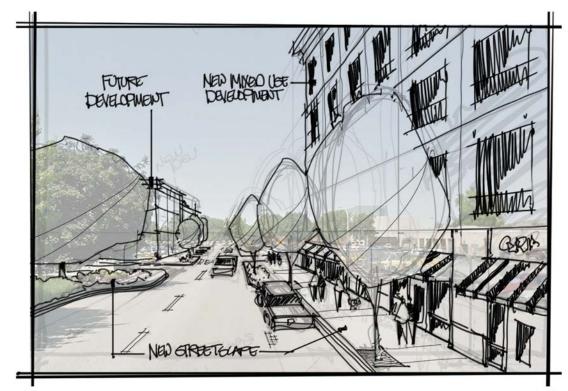

## **Project Types**

- Mobility: transit stations, State Street multi-use path, local streets, parking structure
- Infrastructure: curb and gutter, water, sewer, power, fiber optic
- Placemaking: festival streets, plazas, parks & green space
- Economic Development: land acquisition for mixed-use development
- Special Projects: public art, historic preservation