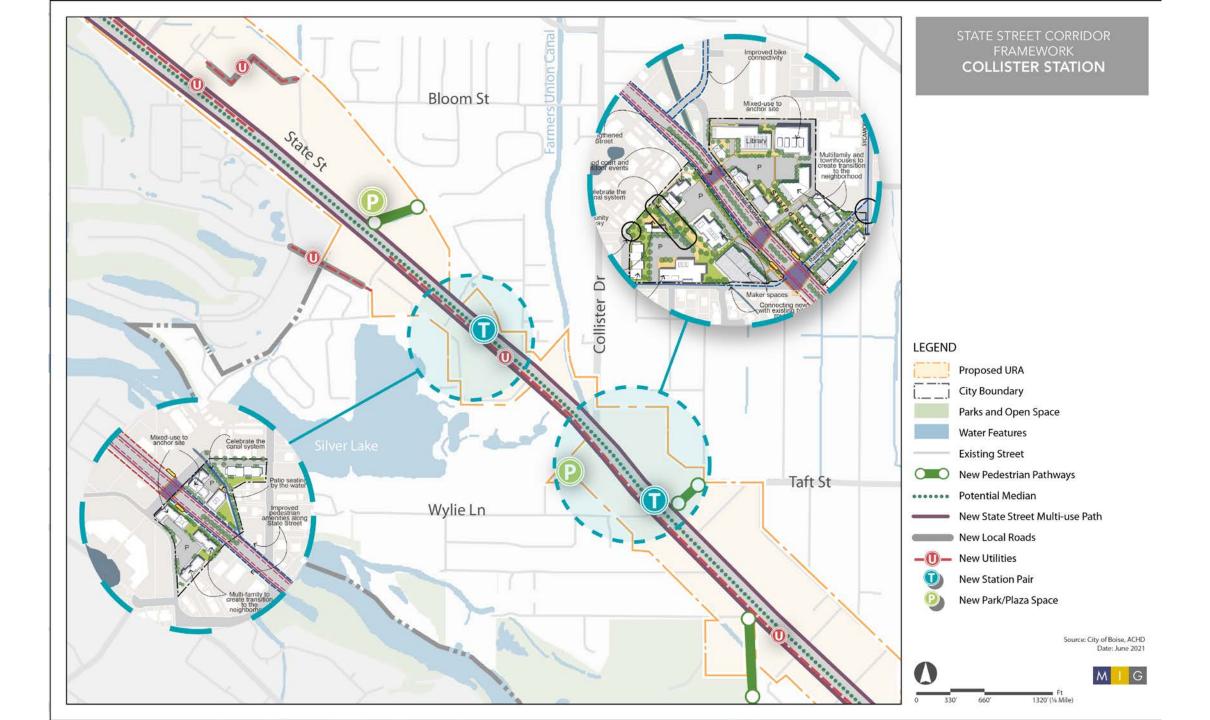

## **Framework Projects**

- Based on community engagement and previous project lists
- Implements State Street Transit
   Oriented Development
   Implementation Plan
- Considers other corridor planning projects

## **Project Types**

- Mobility: transit stations, State Street multi-use path, local streets, parking structure
- Infrastructure: curb and gutter, water, sewer, power, fiber optic
- Placemaking: festival streets, plazas, parks & green space
- Economic Development: land acquisition for mixed-use development
- Special Projects: public art, historic preservation