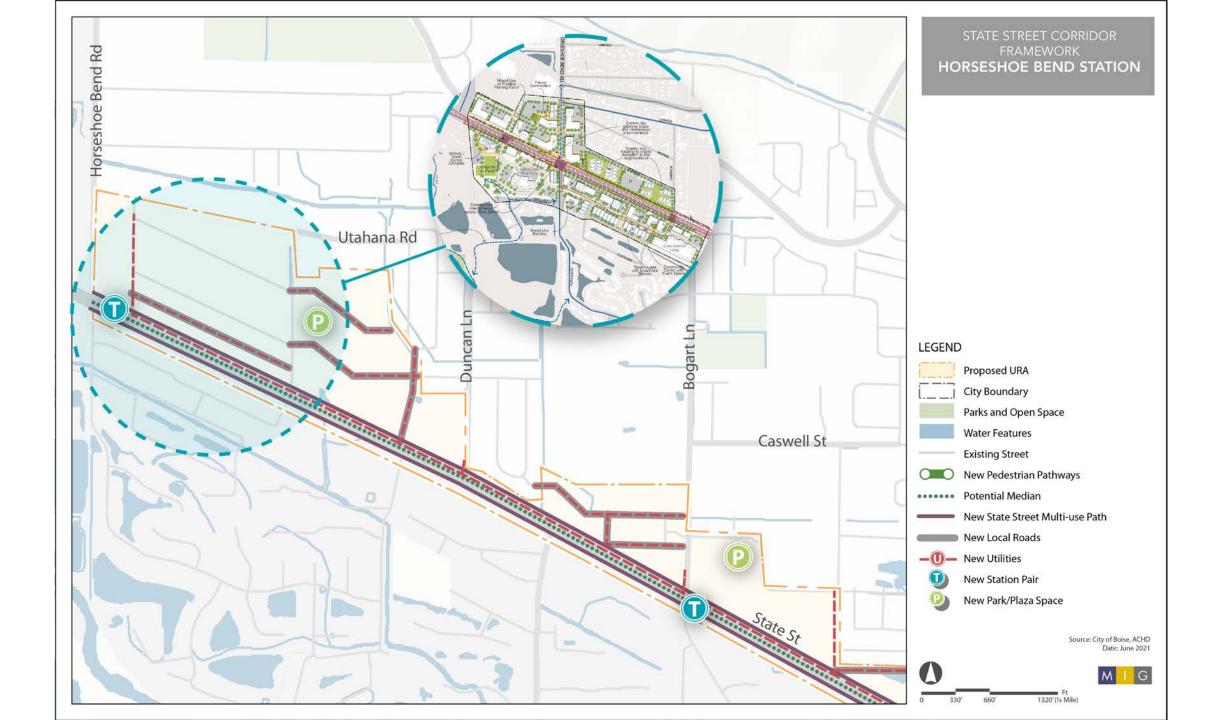

## **Framework Projects**

- Based on community engagement and previous project lists
- Implements State Street Transit
   Oriented Development
   Implementation Plan
- Considers other corridor planning projects

## **Project Types**

- Mobility: transit stations, State Street multi-use path, local streets, parking structure
- Infrastructure: curb and gutter, water, sewer, power, fiber optic
- Placemaking: festival streets, plazas, parks & green space
- Economic Development: land acquisition for mixed-use development
- Special Projects: public art, historic preservation