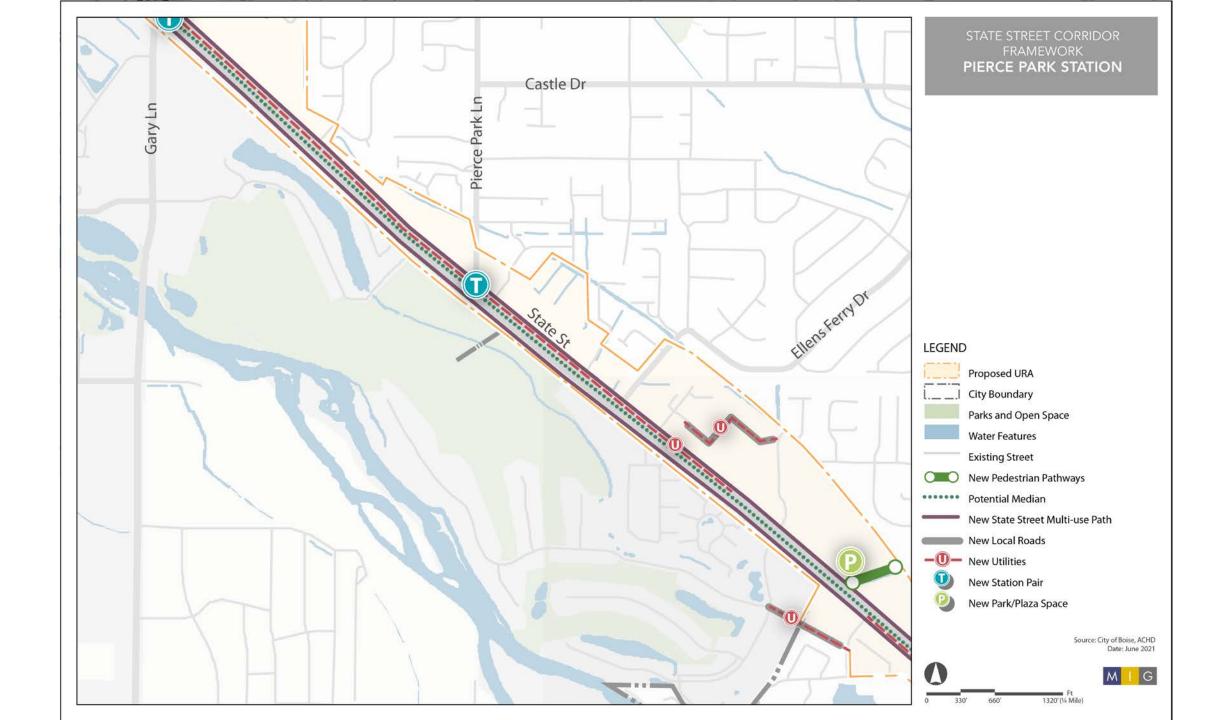

## **Framework Projects**

- Based on community engagement and previous project lists
- Implements State Street Transit
   Oriented Development
   Implementation Plan
- Considers other corridor planning projects

## **Project Types**

- Mobility: transit stations, State Street multi-use path, local streets, parking structure
- Infrastructure: curb and gutter, water, sewer, power, fiber optic
- Placemaking: festival streets, plazas, parks & green space
- Economic Development: land acquisition for mixed-use development
- Special Projects: public art, historic preservation