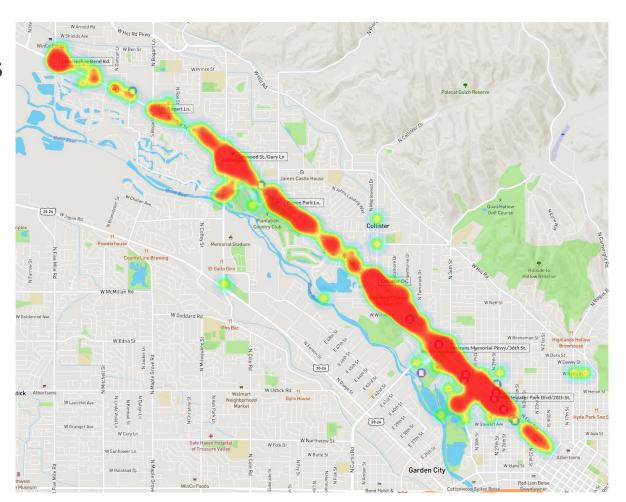

he community think improvements are needed
- This Priorities survey focused on prioritizing improvements along State Street



Heat map of improvements from Nov. 2020 survey

### **Priority Investment Types**

- Respondents were given three votes to allocate between three different project types, with mobility improvement projects receiving the most votes
- Write-in responses emphasized mobility projects with some noting streetscape improvements and construction of affordable and workforce housing



### **Mobility Investments**

- Four types of mobility investments were listed:
  - Parking structure
  - Pedestrian improvement
  - Transit improvement
  - Bicyclist improvement
- Each investment was assigned a general cost
- Respondents placed investments on the map up the available budget



## **Mobility Investments**

|                                                             | average allocation<br>out of the \$15<br>budget | % of total budget allocated towards the investment | # of pins placed<br>for each<br>investment |
|-------------------------------------------------------------|-------------------------------------------------|----------------------------------------------------|--------------------------------------------|
| Locate bicyclist improvements (\$\$)                        | \$6.02                                          | 40%                                                | 190                                        |
| Locate pedestrian improvements (\$\$)                       | \$4.63                                          | 31%