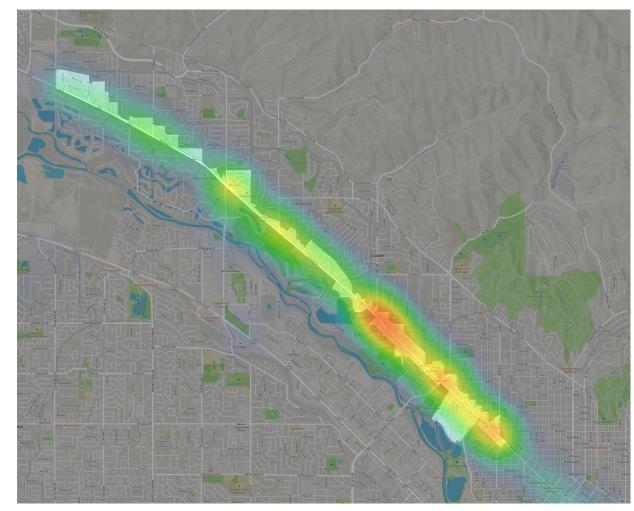

**CONNECTING COMMUNITIES** 

**STATE STREET DISTRICT** 



### **Survey Overview**

- 139 responses gathered
- The Fall 2020 survey identified barriers, opportunities, and where the community think improvements are needed
- This Priorities survey focused on prioritizing improvements along State Street



Heat map of improvements from Nov. 2020 survey

### **Priority Investment Types**

- Respondents were given three votes to allocate between three different project types, with mobility improvement projects receiving the most votes
- Write-in responses emphasized mobility projects with some noting streetscape improvements and construction of affordable and workforce housing



### **Mobility Investments**

- Four types of mobility investments were listed:
  - Parking structure
  - Pedestrian improvement
  - Transit improvement
  - Bicyclist improvement
- Each investment was assigned a general cost
- Respondents placed investments on the map up the available budget



## **Mobility Investments**

|                                                             | average allocation<br>out of t