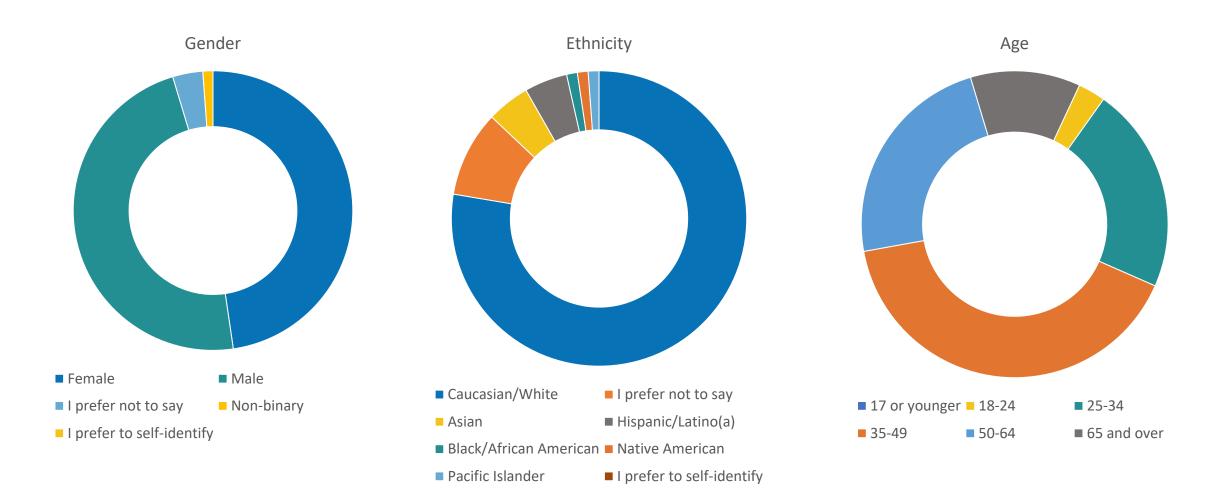

| 52                                 |
| Building improvement (\$)                          | \$2.87                                          | 19%                                                | 53                                 |
| Total                                              |                                                 | 100%                                               | 206                                |

Dollar signs in the first column show the cost of each investment, \$ = \$1, \$\$ = \$2, etc.

### **Historic & Iconic Locations**

- In addition to the placemaking investments, people were asked to identify buildings or sites that are unique to State Street
- 13 sites were identified





## Relationship to Boise & Income



## Gender, Age, & Ethnicity