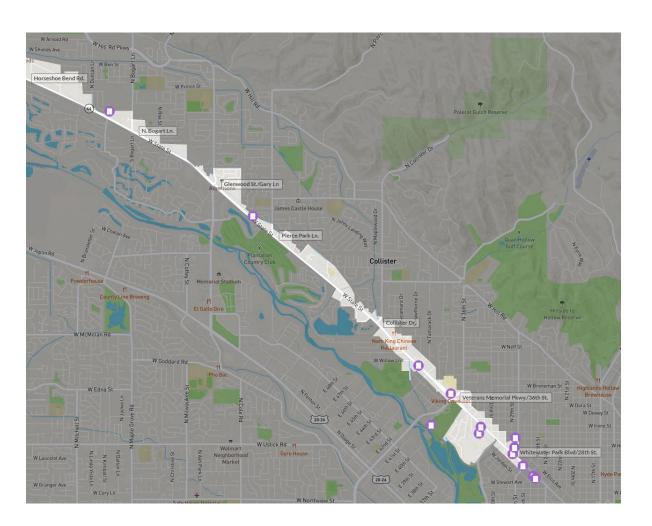

### **Historic & Iconic Locations**

- In addition to the placemaking investments, people were asked to identify buildings or sites that are unique to State Street
- 13 sites were identified