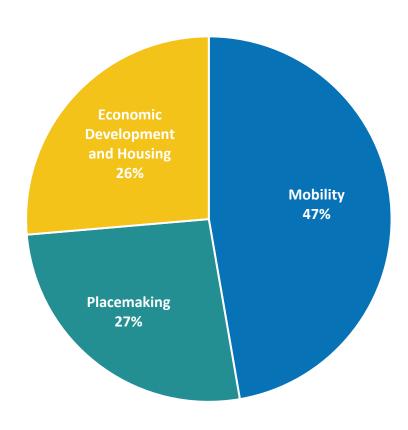

### **Priority Investment Types**

- Respondents were given three votes to allocate between three different project types, with mobility improvement projects receiving the most votes
- Write-in responses emphasized mobility projects with some noting streetscape improvements and construction of affordable and workforce housing