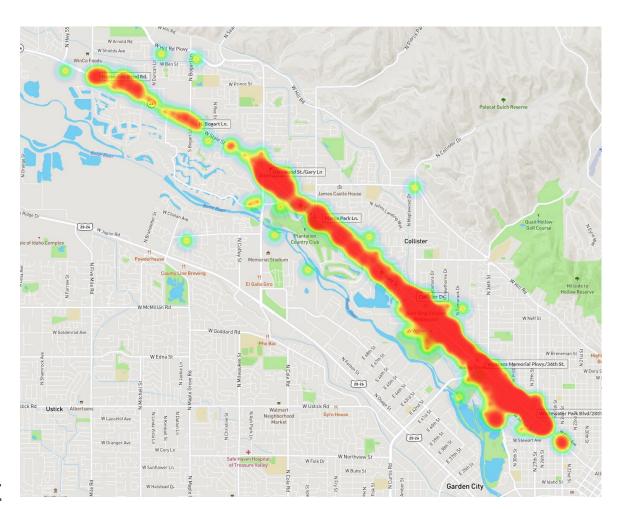

Golf Course Plantation Collister Country Club Memorial Stadium El Gallo Giro Hillside to Hollow Reserve W McMillan Rd Restaurant W Neff St W Goddard Rd W Willow Ln Pho Bac W Edna St Veterans Memorial Pkwy./36th St. W Dora St W Dewey St [20.26] W Irene St W Ustick Rd Gyro House W Lancelot Ave Market 20.26 W Granger Ave W Cory Ln W Northview St W Folk Dr of Treasure Valley W Sunflower Ln W Butte St Albertsons

W Arnold Rd

### **Parking** Structure

- Collister
- Area around Whitewater Park Blvd

### **Placemaking Investments**

- Five types of placemaking investments were listed:
  - Parks and greenspace
  - Street trees and landscaping
  - Lighting
  - Art
  - User amenities
- Each investment was assigned a general cost
- Respondents placed investments on the map up the available budget



## **Placemaking Investments**

|                                           | average allocation<br>out of the \$15<br>budget | % of total budget allocated towards the investment | # of pins placed<br>for each<br>investment |
|-------------------------------------------|-------------------------------------------------|----------------------------------------------------|--------------------------------------------|
| Place street trees and landscaping (\$\$) | \$6.80                                          | 45%                                                | 189                                        |
| Place parks and greenspace (\$\$\$)       | \$3.56                                          | 24%                                                | 66