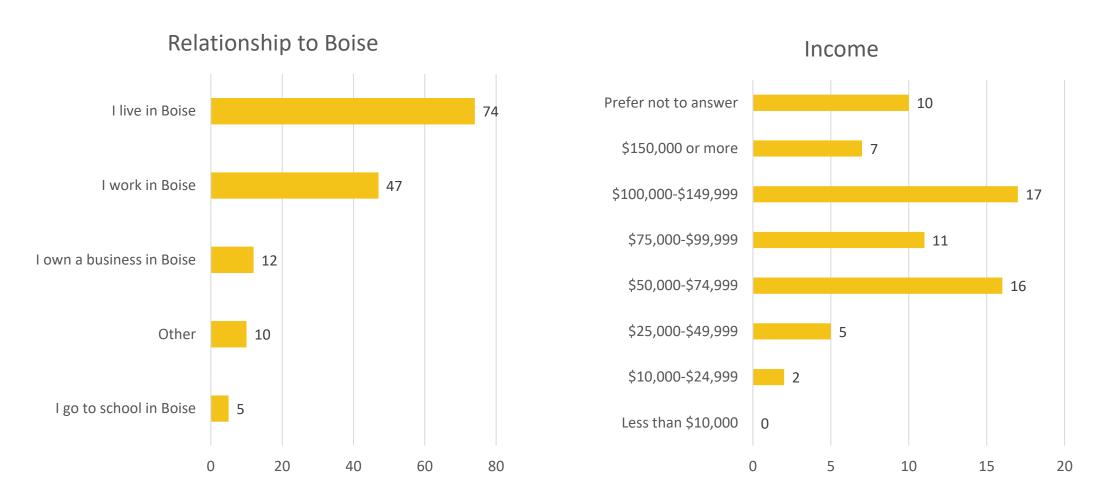

| 52                                 |
| Building improvement (\$)                          | \$2.87                                          | 19%                                                | 53                                 |
| Total                                              |                                                 | 100%                                               | 206                                |

Dollar signs in the first column show the cost of each investment, \$ = \$1, \$\$ = \$2, etc.

### **Historic & Iconic Locations**

- In addition to the placemaking investments, people were asked to identify buildings or sites that are unique to State Street
- 13 sites were identified





## Relationship to Boise & Income



## Gender, Age, & Ethnicity